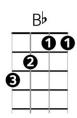

## Let It Be Me – Everly Brothers

| FCC#dimDmAmI bless the day I found you,I want to stay around youBbFGm7FAnd so I beg you,Let it be me           |
|----------------------------------------------------------------------------------------------------------------|
| FCC#dimDmAmDon't take this heaven from one,If you must cling to someoneBbFGm7FNow and forever,Let it be me     |
| BbAmBbFEach time we meet love,I find complete loveGm7FBbAWithout your sweet love,what would life be?           |
| F C C#dim Dm Am                                                                                                |
| So never leave me lonely, Tell me you love me only<br><b>Bb F Gm7 F</b><br>And that you'll always let it be me |
| Bb F Gm7 F                                                                                                     |