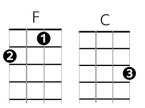

## Let It Be Me – Everly Brothers

| FCC#dimDmAmI bless the day I found you,I want to stay around youBbFGm7FAnd so I beg you,Let it be me           |
|----------------------------------------------------------------------------------------------------------------|
| FCC#dimDmAmDon't take this heaven from one,If you must cling to someoneBbFGm7FNow and forever,Let it be me     |
| BbAmBbFEach time we meet love,I find complete loveGm7FBbAWithout your sweet love,what would life be?           |
| F C C#dim Dm Am                                                                                                |
| So never leave me lonely, Tell me you love me only<br><b>Bb F Gm7 F</b><br>And that you'll always let it be me |
| Bb F Gm7 F                                                                                                     |