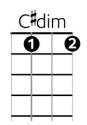

## Let It Be Me – Everly Brothers

| FCC#dimDmAmI bless the day I found you,I want to stay around youBbFGm7FAnd so I beg you,Let it be me           |
|----------------------------------------------------------------------------------------------------------------|
| FCC#dimDmAmDon't take this heaven from one,If you must cling to someoneBbFGm7FNow and forever,Let it be me     |
| BbAmBbFEach time we meet love,I find complete loveGm7FBbAWithout your sweet love,what would life be?           |
| F C C#dim Dm Am                                                                                                |
| So never leave me lonely, Tell me you love me only<br><b>Bb F Gm7 F</b><br>And that you'll always let it be me |
| Bb F Gm7 F                                                                                                     |