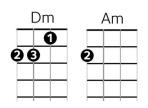

## Let It Be Me – Everly Brothers

| FCC#dimDmAmI bless the day I found you,I want to stay around youBbFGm7FAnd so I beg you,Let it be me           |
|----------------------------------------------------------------------------------------------------------------|
| FCC#dimDmAmDon't take this heaven from one,If you must cling to someoneBbFGm7FNow and forever,Let it be me     |
| BbAmBbFEach time we meet love,I find complete loveGm7FBbAWithout your sweet love,what would life be?           |
| F C C#dim Dm Am                                                                                                |
| So never leave me lonely, Tell me you love me only<br><b>Bb F Gm7 F</b><br>And that you'll always let it be me |
| Bb F Gm7 F                                                                                                     |